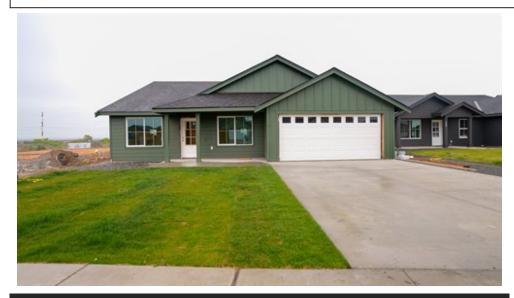

## 238 Parkside Place, Ephrata, WA 98837

- Beds: 4 | Baths: 1 Full, 1 Three-Quarter
- MLS #: 2234517
- Single Family | 1,742 ft<sup>2</sup> | Lot: 7,623 ft<sup>2</sup>
- More Info: 238ParksidePlace.lsForSale.com

Julie Johnson (509) 989-6626 (Mobile) juiejohnsonismyagent@gmail.com http://www.sellsingrantcounty.com

Welcome Home to Quality: "Discover the beauty of this NEW CONSTRUCTION HOME. In our Camas floorplan you"ll find modern living in this exquisite 4-bedroom, 2-bath home featuring laminate flooring and luxurious quartz countertops. From the meticulously crafted details to the spacious layout, every corner exudes beauty and functionality. This home has all the upgrades including vinyl fencing, underground sprinklers both front and back yards, fully landscaped yard edged with beautiful river rock. You are a short drive to the Gorge at George, numerous lakes for fishing and recreational activities. Call and schedule your tour today!